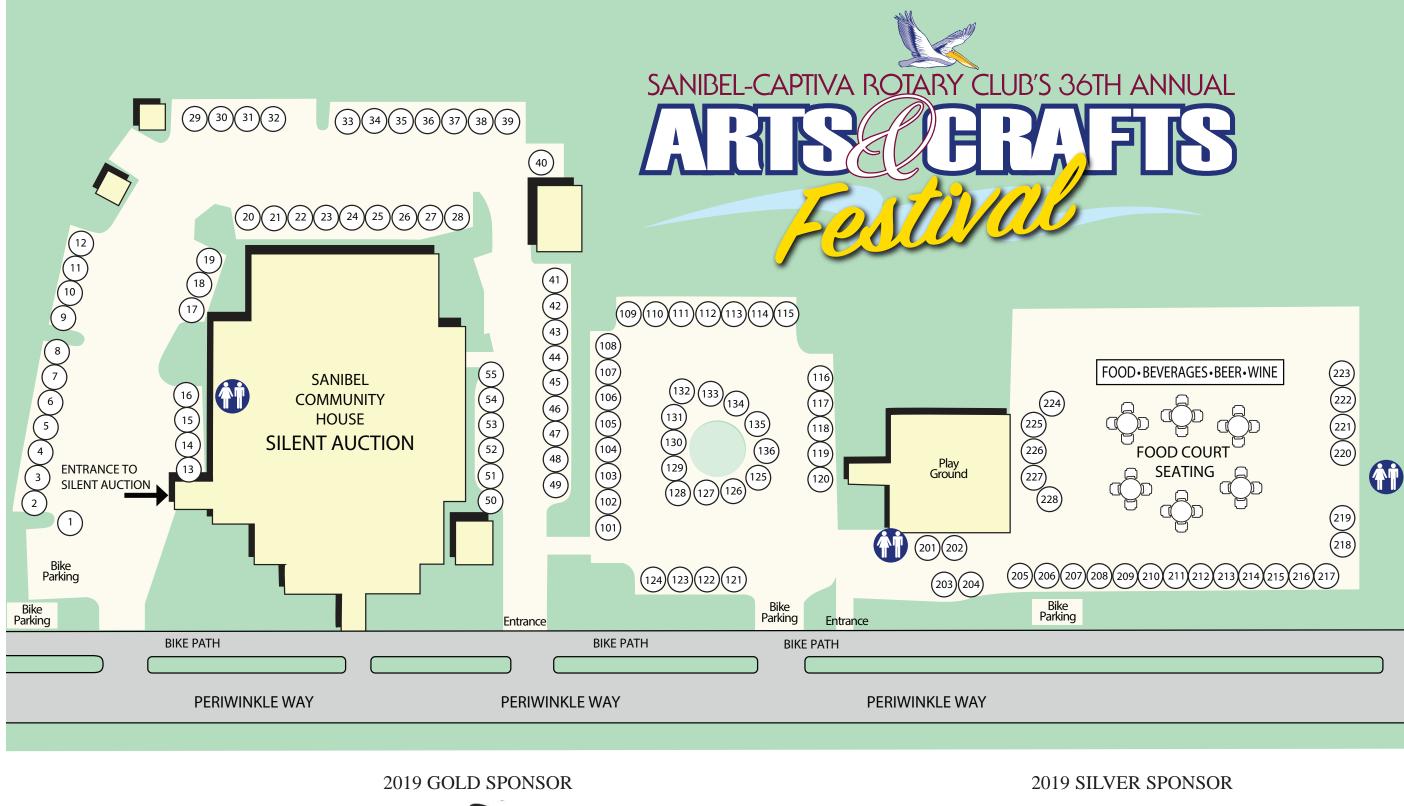

SUNDAY 9 am - 4 pm

Over 100 Artists New Food Court, Drink & Fun Sanibel Community House On Periwinkle Way

2019 Gold Sponsor

2019 Silver Sponsor

2019 Bronze Sponsors

201

THE SANIBEL CAPTIVA Sanibel Captiva TRUST COMPANY COMMUNITY BANK

## List of 2019 Artist's Booths

| Booth      | Name                                   | Classification         | Booth     | Name                               | Classification      |
|------------|----------------------------------------|------------------------|-----------|------------------------------------|---------------------|
| 45         | Cynthia Adams                          | Painter                | 52        | Carole Kyle                        | Handbags            |
| 114        | Anna Ashfar                            | Painter                | 41        | Galina Lambert                     | Wearables           |
| 43         | Marc Aune                              | Jewelry                | 115       | Maria Isabel Lazo                  | Painter             |
| 15         | Tim Bailey                             | Wearables              | 25        | Gerardo Leccese                    | Painter             |
| 16         | Tim Bailey                             | Wearables              | 129       | Marek Majewski                     | Jewelry             |
| 7          | Marian Baker                           | Painter                | 104       | Sarah McCarthy                     | Pottery             |
| 133        | Mara Balodis                           | Wearables              | 46        | Donnie McCullough                  | Metal Craft         |
| 128        | Veronica Bennet                        | Glass Art              | 127       | Layl McDill                        | Pottery             |
| 109        | Angela Bond                            | Painter                | 13        | Toby McGee                         | Painter             |
| 119        | Stephen Brehm                          | Painter                | 14        | Heather McGee                      | Basketry            |
| 5          | Kevan Breitinger                       | Glass                  | 229       | Justin McKenney                    | Ceramics            |
| 47         | David Bruner                           | Block Print            | 126       | Rubin Medina                       | Wood Craft          |
| 204        | Deborah Bryant                         | Wearables              | 113       | Dawn Middleton                     | Wearables           |
| 20         | William Cantwell                       | Painter                | 218       | Eric Moore                         | Carved Stone        |
| 108        | Kathy Carnevale                        | Jewelry                | 207       | Velda Musgrove                     | Painter             |
| 216        | Henry Cesneros                         | Metal Craft            | 49        | Jeffery Nelson                     | Furniture           |
| 101        | Michelle Chang                         | Painted Tiles          | 123       | Stephen Nelson                     | Glass Sculpture     |
| 208        | John Cheer                             | Pottery                | 36        | A. Cesar Nogueira                  | Sculpture           |
| 103        | Carol Clay                             | Wearables              | 1         | Gary Odmark                        | Painter             |
| 38         | Geoff Coe                              | Photography            | 33        | Jim Parmentier                     | Pottery             |
| 220        | Karin Connolly                         | Photography            | 44        | Bruce Peeso                        | Painter             |
| 50         | Carolyn Currie                         | Painter                | 23        | Peg Phenicie                       | Painter             |
| 6          | Joyce Curvin                           | Painter                | 26        | Stephanie Pollack<br>Marlene Reali | Painter             |
| 120        | Joseph Cyberski<br>Diana Damiano       | Jewelry                | 24<br>52  |                                    | Jewelry             |
| 10<br>22   |                                        | Jewelry<br>Metal craft | 53<br>221 | Edgar Reims                        | Painter<br>Yard Art |
| 22<br>134  | Dan Davenport                          |                        | 221       | Robin Ring                         | Yard Art            |
| 102        | Christopher Doherty<br>Daria Ellickson | Photography<br>Jewelry | 136       | Robin Ring<br>Susan Roche          | Painter             |
| 32         | Renee Engebretson                      | Glass Sculpture        | 42        | Robin Rodgers                      | Pottery             |
| 203        | Tom Eriksen                            | Wood Sculpture         | 42<br>211 | Jonathan Rose                      | Metal Craft         |
| 203<br>225 | Garland Farwell                        | Painter                | 211       | Jane Ruprecht                      | Photography         |
| 124        | Bob Ferraro                            | Painter                | 8         | Susan Sadler                       | Wearables           |
| 116        | John Formato                           | Metal                  | 201       | Fatou Sall                         | Wearables           |
| 117        | John Formato                           | Metal                  | 201       | Jannat Saxena                      | Purces              |
| 31         | John Furches                           | Etchings               | 3         | Carol Schmedinghoff                | Carved Miniatures   |
| 210        | Yoram Gal                              | Painter                | 51        | Anne Schroeder                     | Feather Art         |
| 55         | Katie Gardenia                         | Whimsicals             | 105       | Deborah Shedrick                   | Painter             |
| 17         | Doug Gasher                            | Fossil Lamps           | 106       | Petty Shepard                      | Wearables           |
| 18         | Doug Gasher                            | Fossil Lamps           | 125       | Jack Southern                      | Wearables           |
| 209        | Frank Gee                              | Painter                | 34        | Debbie Stillman                    | Jewelry             |
| 223        | Peter Gerbert                          | Wood Craft             | 226       | Dawn Strom                         | Wearables           |
| 4          | Timothy Gillespie                      | Wood Sculpture         | 230       | Lisa Svedberg                      | Jewelry             |
| 118        | Judy Goskey                            | Jewelry                | 202       | Thomas Tanuredjo                   |                     |
| 39         | Lois Grosser                           | Jewelry                | 131       | Michael Tari                       | Wood Sculpt         |
| 30         | Sue Handman                            | Wearables              | 19        | Don Thomas                         | Music               |
| 21         | Bonnie Hedden                          | Jewelry                | 40        | Marcus Thomas                      | Painter             |
| 9          | Charlene Heilman                       | Glass Sculpture        | 2         | Clay Thurston                      | Painter             |
| 135        | Eric Heitmann                          | Painter                | 130       | Clay Tinney                        | Metal Craft         |
| 121        | John Herbon                            | Pottery                | 132       | Nancy Tome                         | Painter             |
| 228        | Robin Rene Hix                         | Mix Media              | 29        | Jill Tortorella                    | Pottery             |
| 213        | Jean Houndsome                         | Jewelry                | 27        | Bruce Trewyn                       | Metal Craft         |
| 28         | Nicario Jimenez                        | Wood Sculpture         | 35        | Judith Voelz                       | Painter             |
| 54         | Marti Johnson                          | Wire Craft             | 231       | Li Wang                            | Painter             |
| 214        | Lucy Jones                             | Glass Sculpture        | 48        | Jim Wettach                        | Wood Sculpture      |
| 224        | Ivo Kerssemaker                        | Painter                | 107       | Warner Whitfield                   | Glass Sculpt        |
| 110        | David King                             | Painter                | 219       | Jim Wilshire                       | Painter             |
| 111        | Sheila King                            | Basketry               | 205       | Katrin Wolf                        | Jewelry             |
| 217        | Isack Kousnksy                         | Painter                | 110       | Melissa Woods                      | Jewelry             |
| 215        | Curtis Krueger                         | Photography            | 37        | Catherine Worthington              | Painter             |
| 11         | Tony Krysinsky                         | Painter                | 122       | Jeff Zoeliner                      | Jewelry             |
| 12         | Tony Krysinsky                         | Painter                | 212       | Scott Zuziak                       | Wood Sculpt         |